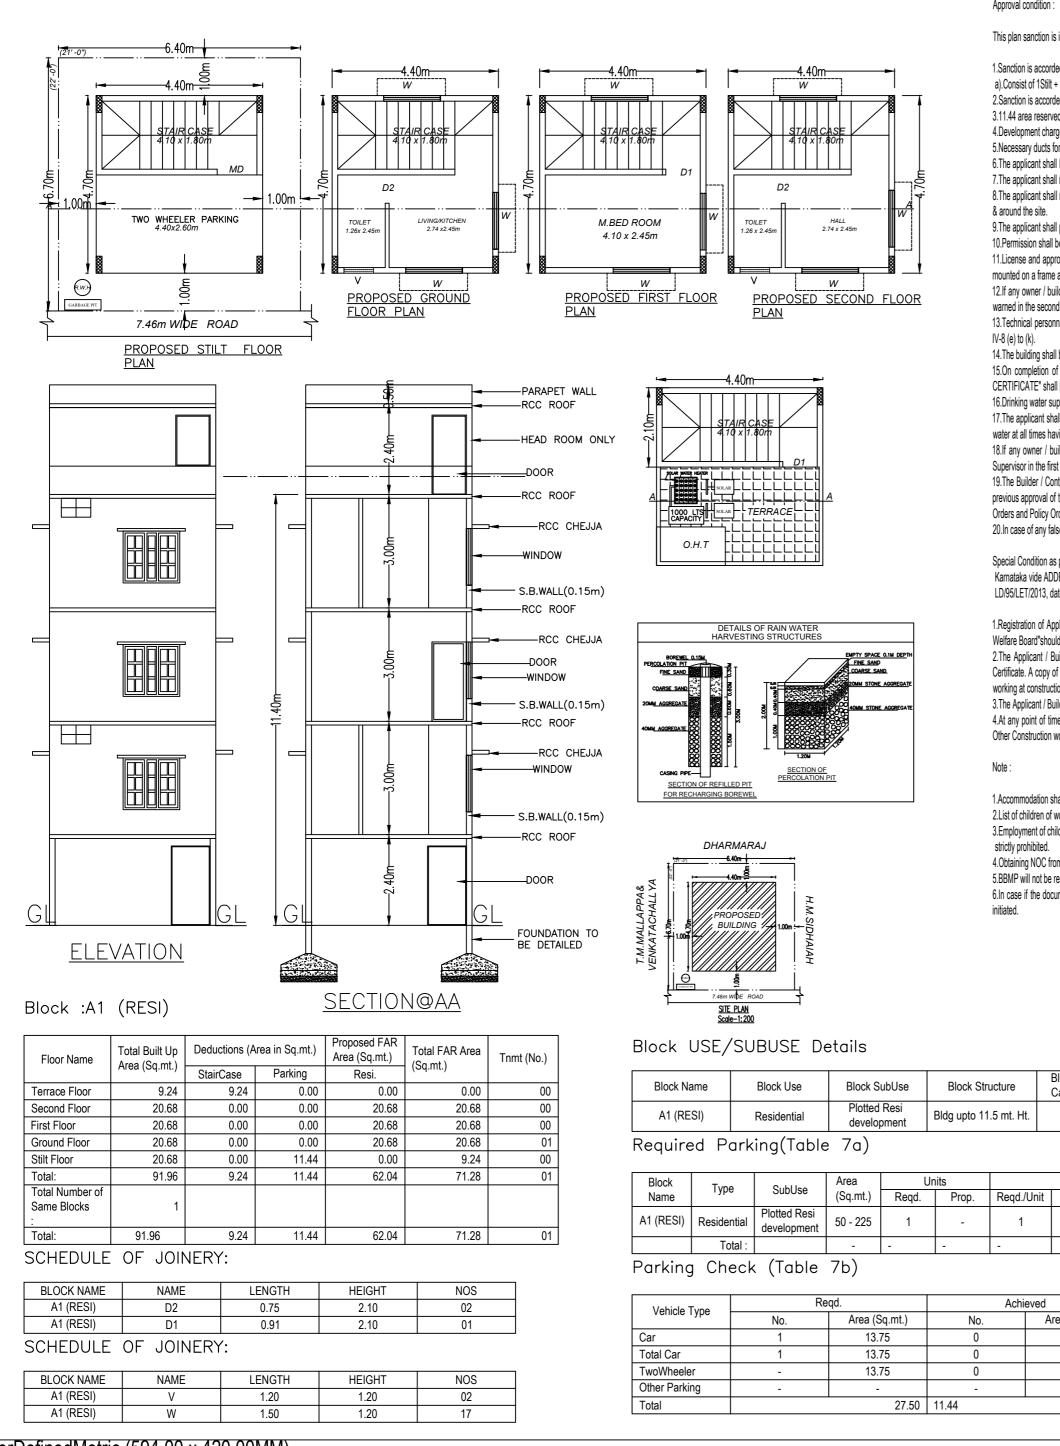

## Approval condition :

This plan sanction is issued subject to the following conditions :

1.Sanction is accorded for the Residential Building at 319/11-a/359, Hebbal Gramatana, Bangalore. a).Consist of 1Stilt + 1Ground + 2 only. 2. Sanction is accorded for residential use only. The use of the building shall not be deviated to any other use. 3.11.44 area reserved for car parking shall not be converted for any other purpose. 4. Development charges towards increasing the capacity of water supply, sanitary and power main has to be paid to BWSSB and BESCOM if any. 5. Necessary ducts for running telephone cables, cubicles at ground level for postal services & space for dumping garbage within the premises shall be provided. 6. The applicant shall INSURE all workmen involved in the construction work against any accident / untoward incidents arising during the time of construction. 7. The applicant shall not stock any building materials / debris on footpath or on roads or on drains. The debris shall be removed and transported to near by dumping yard. 8. The applicant shall maintain during construction such barricading as considered necessary to prevent dust, debris and other materials endangering the safety of people/ structures in

9. The applicant shall plant at least two trees in the premises. 10.Permission shall be obtained from forest department for cutting trees before the commencement of the work. mounted on a frame and displayed and they shall be made available during inspections. 12.If any owner / builder contravenes the provisions of Building Bye-laws and rules in force, the Architect / Engineer / Supervisor will be informed by the Authority in the first instance, warned in the second instance and cancel the registration if the same is repeated for the third time. IV-8 (e) to (k).

CERTIFICATE" shall be obtained. Orders and Policy Orders of the BBMP.

Special Condition as per Labour Department of Government of Karnataka vide ADDENDUM (HosadaagiHoodike) Letter No. LD/95/LET/2013, dated: 01-04-2013 :

## FAR &Tenement Details

| Block        | No. of Same<br>Bldg | Total Built Up<br>Area (Sq.mt.) | Deductions (Area in Sq.mt.) |         | Deductions (Area in Sq.mt.) Proposed FAR<br>Area<br>(Sq.mt.) |       | Total FAR<br>Area (Sq.mt.) | Tnmt (No.) |
|--------------|---------------------|---------------------------------|-----------------------------|---------|--------------------------------------------------------------|-------|----------------------------|------------|
|              |                     |                                 | StairCase                   | Parking | Resi.                                                        |       |                            |            |
| A1 (RESI)    | 1                   | 91.96                           | 9.24                        | 11.44   | 62.04                                                        | 71.28 | 01                         |            |
| Grand Total: | 1                   | 91.96                           | 9.24                        | 11.44   | 62.04                                                        | 71.28 | 1.00                       |            |

OWNER / GPA HOLDER'S

OWNER'S ADDRESS WITH ID

NUMBER & CONTACT NUMBER :

Sri.K.CHANDRASHEKAR HEBBAL GRAMATANA BANGALORE

SIGNATURE

UnitBUA Table for Block :A1 (RESI)

| FLOOR       | Name        | UnitBUA Type | UnitBUA Area | Carpet Area | No. of Rooms | No. of Tenement |
|-------------|-------------|--------------|--------------|-------------|--------------|-----------------|
| GROUND      | SPLIT split | FLAT         | 62.04        | 54.12       | 2            | 1               |
| FLOOR PLAN  | tenement    | FLAI         | 02.04        | 04.1Z       | 2            | I               |
| FIRST FLOOR | SPLIT split | FLAT         | 0.00         | 0.00        | 2            | 0               |
| PLAN        | tenement    | FLAI         | 0.00         | 0.00        | 2            | U               |
| SECOND      | SPLIT split | FLAT         | 0.00         | 0.00        | 2            | 0               |
| FLOOR PLAN  | tenement    | FLAI         | 0.00         | 0.00        | Z            | U               |
| Total:      | -           | -            | 62.04        | 54.12       | 6            | 1               |